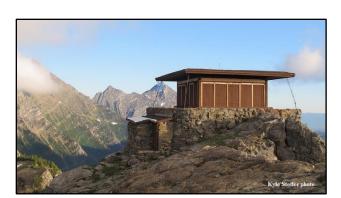

# Heavens Peak Lookout - 2023

http://nhlr.org/lookouts/us/mt/heavens-peak-lookout/ https://www.summitpost.org/heaven-s-peak-lookout/559115

#### Location:

Glacier National Park (GNP) Coordinates - 48.74899 -113.87591 Elevation - 7244 feet

**Project Dates:** – TBD by Project Crew