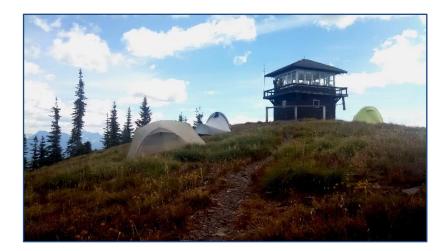

# Huckleberry Lookout Assessment - 2024

http://enjoyyourparks.com/glacier-huckleberry-lookout.html

#### Location:

Glacier National Park 10 miles northwest of West Glacier, Montana Coordinates – 48°36'01.4"N 114°08'04.0"W 48.600383, -114.134433 Glacier National Park Elevation – 6593'

Dates: TBD