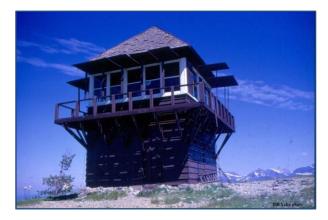

#### Location:

Glacier National Park North of U.S. Highway 2 near Nyack Flats Coordinates – 48.48913°N / 113.76956° Glacier National Park Elevation - 7181'

<u>Dates Scheduled:</u> TBD - Late August - September