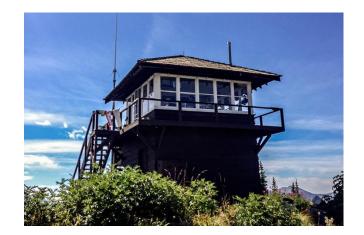

# Scalplock Lookout Assessment - 2024

https://www.alltrails.com/trail/us/montana/scalplock-lookout-trail

### Location:

Glacier National Park North of U.S. Highway 2 near Essex, MT Coordinates – N 48° 18.006 W 113° 34.476 Glacier National Park Elevation - 6919'

Dates Scheduled: - TBD

Commitment Days: 1 Day

The Assessment Outline: